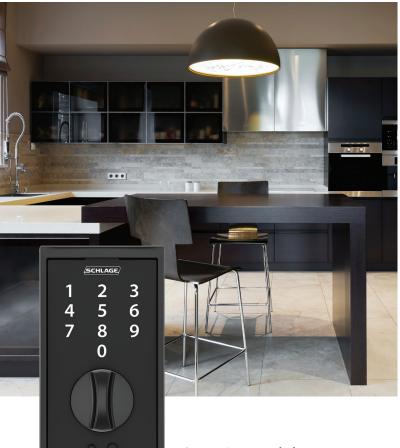

# We're doing more than just throwing away the key. We're making it obsolete.

Century in Matte Black

No more keys, means no more fumbling in your pockets or digging around your purse. It also means Schlage Touch<sup>™</sup> is 100% pick-proof and bump-proof. All in a low-profile design that's incredibly sleek and strong.

Do more with less. Go for a run without stashing a house key in your sock. Let the housekeeper in when you're not at home. And do all this without ever having to worry about being locked out. It's not just one less thing to carry—it's a new kind of freedom.