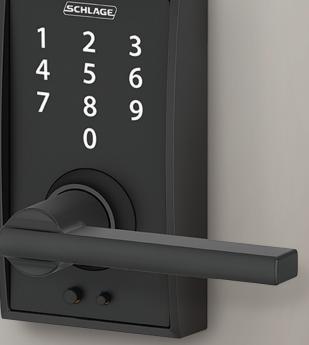

# We're doing more than just throwing away the key. We're making it obsolete.

Century in Matte Black

No more keys, means no more fumbling in your pockets or digging around your purse. It also means Schlage Touch<sup>™</sup> is 100% pick-proof and bump-proof. All in a low-profile design that's incredibly sleek and strong.

#### Numeric Touchscreen

- Fingerprint-resistant
- Works in the rain and when you're wearing gloves

#### **Slim Profile**

Sleek without sacrificing strength

#### LED Down Lighting

 Illumination when you need it, on both the numbers and the lever