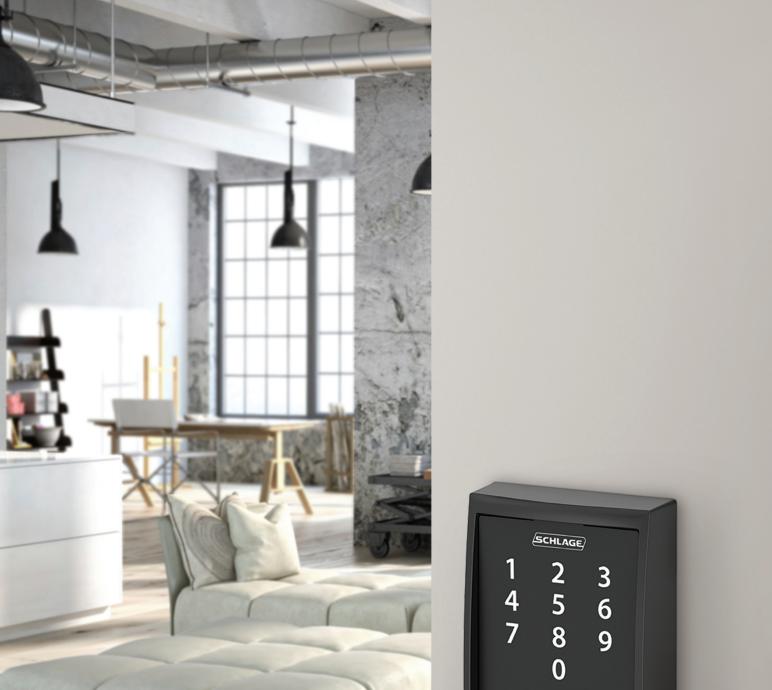

# Schlage **Touch**<sup>™</sup> It's a new kind of **freedom**.

# We're doing more than just throwing away the key. We're making it obsolete.

Century in Matte Black

No more keys, means no more fumbling in your pockets or digging around your purse. It also means Schlage Touch<sup>™</sup> is 100% pick-proof and bump-proof. All in a low-profile design that's incredibly sleek and strong.

Do more with less. Go for a run without stashing a house key in your sock. Let the housekeeper in when you're not at home. And do all this without ever having to worry about being locked out. It's not just one less thing to carry—it's a new kind of freedom.